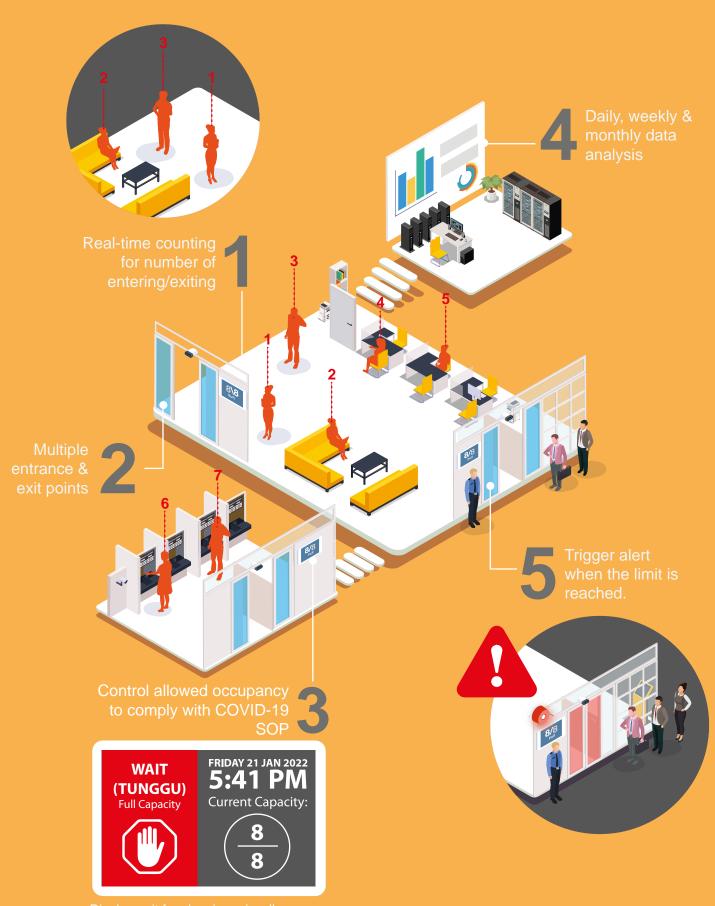

# **ELIDEye Crowd Management System**

EV-100-PC is a people counting device based on Al-powered video analytics. It deploys state-of-the-art deep learning algorithms to accurately detect and track people in the video stream acquired using its built-in camera. By doing so, it can reliably determine the number of people entering and exiting a room. Its purpose is to control the allowed occupancy within a specific area and therefore, it is the ideal solution for companies that need to comply with COVID-19 SOP.

## **Features & Benefits**

Display unit for showing miscellaneous statistics (number in, number out, number inside premises, limit reached, etc.)

# **Application Scenarios**

Factories, plants & other industrial sites

**Banks** 

Retail outlets, F&B

Malls, grocery stores & supermarkets

Office buildings & government organizations

#### **Standard**

Trigger alarm and record if people enter after limit is reached.

### **Integration with Access Control**

Deny entrance once limit is reached.